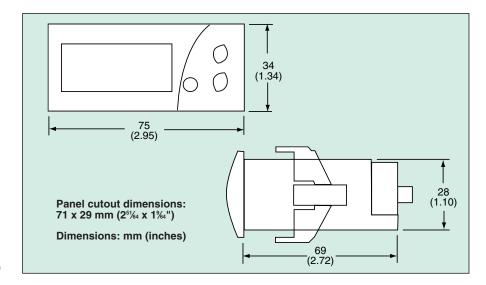

(-4 to 176°F)

Weight: 65 g (2.3 oz) Panel Cutout: 71 x 29 mm

(251/4 x 11/4")

Front Panel Rating: IP64

CN701 shown actual size.

| To Order  |                                  |
|-----------|----------------------------------|
| Model No. | Description                      |
| CN701     | Limit controller, 110 Vac, °F    |
| CN702     | Limit controller, 110 Vac, °C    |
| CN703     | Limit controller, 230 Vac, °F    |
| CN704     | Limit controller, 230 Vac, °C    |
| CN705     | Limit controller, 12 Vac/Vdc, °F |
| CN706     | Limit controller, 12 Vac/Vdc, °C |
| CN707     | Limit controller, 24 Vac/Vdc, °F |
| CN708     | Limit controller, 24 Vac/Vdc, °C |