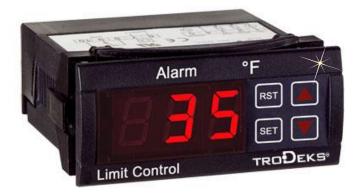

(-4 to 176°F)

Weight: 65 g (2.3 oz) Panel Cutout: 71 x 29 mm

(251/4 x 11/4")

Front Panel Rating: IP64

CN701 shown actual size.

| To Order  |                                  |
|-----------|----------------------------------|
| Model No. | Description                      |
| CN701     | Limit controller, 110 Vac, °F    |
| CN702     | Limit controller, 110 Vac, °C    |
| CN703     | Limit controller, 230 Vac, °F    |
| CN704     | Limit controller, 230 Vac, °C    |
| CN705     | Limit controller, 12 Vac/Vdc, °F |
| CN706     | Limit controller, 12 Vac/Vdc, °C |
| CN707     | Limit controller, 24 Vac/Vdc, °F |
| CN708     | Limit controller, 24 Vac/Vdc, °C |