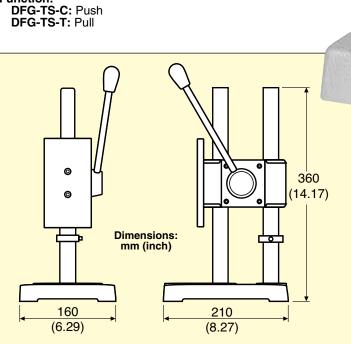

#### **SPECIFICATIONS**

Maximum Load: 99.8 kg (220 lb) Stroke: 102 mm (4") maximum Maximum Clearance: 127 mm (5")

**Function:** 

| To Order  |                              |
|-----------|------------------------------|
| MODEL NO. | FUNCTION                     |
| DFG-TS-C  | Push: Compression test stand |
| DFG-TS-T  | Pull: Tension test stand     |

Comes complete with operator's manual.

PUIL

PUSH

Ordering Example: DFG-TS-T, tension test stand with pull function.

DISCONTINUED

DFG81-100 force

gage, sold separately.

**DFG-TS-T shown** 