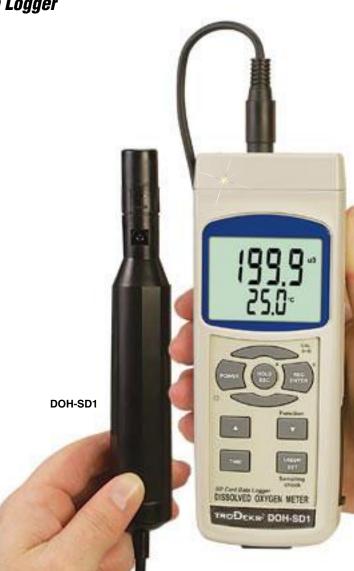

The TRODEX® DOH-SD1 is innovative and easy to operate. What sets the DOH-SD1 apart from other dissolved oxygen meters is that it incorporates a real-time SD card data logger. The DOH-SD1 measures dissolved oxygen and has adjustments for altitude and salt. Download data from the SD card into an Excel spreadsheet. This allows the user to do further data or graphical analysis without special software. The DOH-SD1 has a wide variety of applications from water conditioning, aquariums, and fish hatcheries to food processing, educational and other laboratories.

## **Specifications**

Display: 52 x 38 mm (2.04 x 1.5") LCD with switchable green backlight Measurement: Dissolved Oxygen: 0 to 20 mg/L Air Oxygen: Reference only Sampling Time: Auto: 1 second to 8 hours 59 minutes 59 seconds Manual: Push the data logger button once will save data one time Memory Card: SD memory card (with optional SD card) Display Update: @ 1 second Data Output (RS232/USB): With optional cable/software Operating Temperature: 0 to 50°C (32 to 122°F) Operating Humidity: Less than 85% RH Power: 6 "AAA" alkaline batteries (included), or 9V power adaptor (optional) Current Draw: 14 mA DC (without SD card or back light), 49 mA (all functions) Weight: Meter: 489 g (1.08 lb) Probe: 335 g (0.74 lb) **Dimensions:** Instrument: 177 L x 68 W x 45 mm D (6.96 x 2.67 x 1.77") Probe: 28 dia x 190 mm (1.1 x 7.48") **Measurement and Range:** Dissolved Oxygen: 0 to 20.0 mg/L (liter) Oxygen in Air: 0 to 100.0% (reference only) Temperature: 0 to 50°C (32 to 122°F) **Resolution:** Dissolved Oxygen: 0.1 mg/L Oxygen in Air: 0.1% Temperature: 0.1°C (32.18°F) Accuracy: Dissolved Oxygen: ±0.4 mg/L Oxygen in Air: ±0.7% Temperature: ±0.8°C (1.5°F) **Compensation:** Automatic Temperature: 0 to 50°C (32 to 122°F) Adjustable Salt: 0 to 50% Elevation: 0 to 8900 meters **Oxygen Probe:** Polarographic