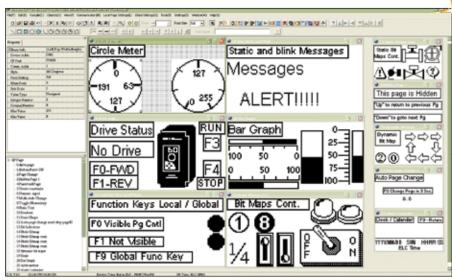

#### **SYSTEM REQUIREMENTS**

- Operating Systems: Windows 98, Windows ME, Windows 2000, Windows XP
- Hard Drive: At least 100 Mb
- RAM: At least 256 Mb

ELCSoftGP programming software configures all ELC graphic panels. With ELCSoftGP, applications can be created, edited, downloaded, uploaded, and much more. Move programs from 1 controller to another with ease.

**ELCSoftGP—Editing Environment** 

| To Order  |                                   |
|-----------|-----------------------------------|
| MODEL NO. | DESCRIPTION                       |
| ELCSOFTGP | Programming software for GP units |