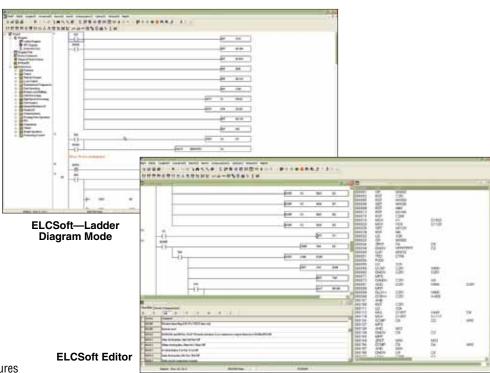

### **ELCSOFT**

# SYSTEM REQUIREMENTS

- Operating Systems: Windows 98, Windows ME, Windows 2000, Windows XP
- Hard Drive: At least 100 Mb
- RAM: At least 256 Mb

ELCSoft programming software configures all ELC controllers. With ELCSoft, applications can be created, edited, monitored, forced, and much more. Move programs from 1 controller to another with ease.