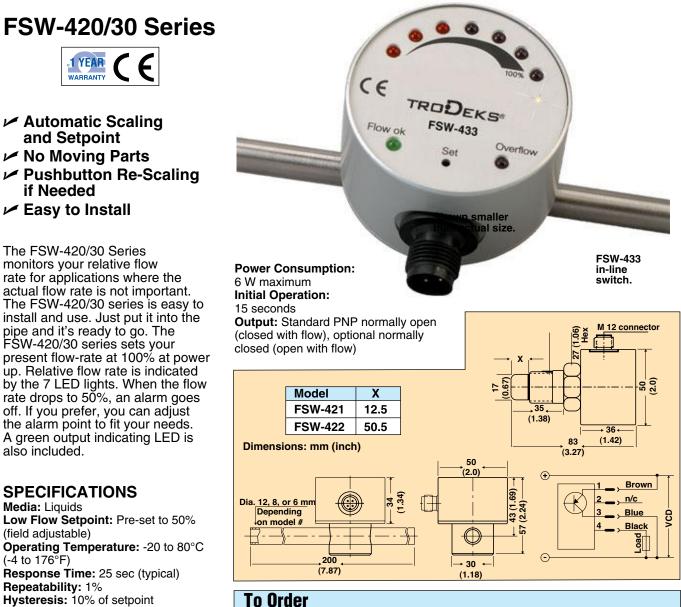

## Accessories

value typical Range:

Polyacetal

Connection Tube OD: FSW-431: 6 mm (0.24") FSW-432: 8 mm (0.31") FSW-433: 12 mm (0.47") Electrical Connection: M12 male

connector and pigtail leads

Switching Current: <200 mA

Supply Voltage:

FSW-420 Series: 0 to 150 cm/sec FSW-431: 0 to 2.25 L/min FSW-432: 0 to 5.1 L/min FSW-433: 0 to 14.1 L/min Operating Pressure: 30 Bar (450 psi) Protection Class: NEMA 6 (IP67) Housing: Anodized aluminum

Sensor Material: 303 stainless steel Tube Housing (FSW-430 Series):

Mounting (FSW-420 Series): 1/2 NPT

socket 4-pin, 2 m (6.5') cable with M12

20 to 30 Vdc (short circuit protected)

| Model No.        | Description                             |  |
|------------------|-----------------------------------------|--|
| FSW-400-CABLE-2M | Replacement connection cable 2 m (6.5') |  |
| FSW-400-CABLE-4M | Replacement connection cable 4 m (13')  |  |
| 70A-1            | Audible alarm                           |  |
| PSU-93           | Power supply                            |  |
|                  |                                         |  |