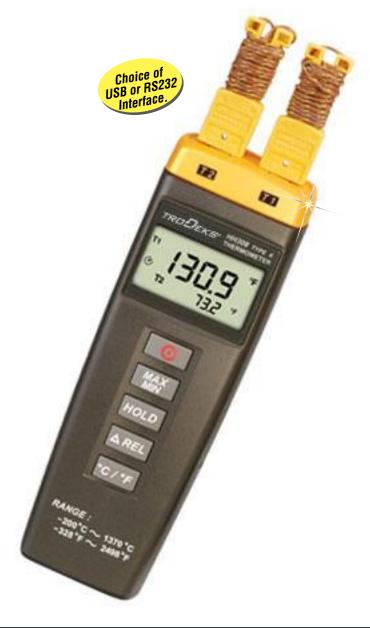

## **Mini Thermometers**

**HH300 Series** 

**POCKET PAL™** 

-200 to 1370°C (-328 to 2498°F)

- Auto Ranging
- ✓ Auto Power-Off
- Dual Input and Dual Display
- **✓** REL Function
- Hold Function
- Min/Max Function
- Resolution 0.1°C/0.1°F up to 599.9°C/999.9°F

The HH300 Series are low cost digital thermometers, small enough to fit in your pocket. They are available in Type K or Type J/K input models with standard features such as minimum/maximum reading, reading hold, and both are °C to °F switchable. Their temperature range is from -200 to 1370°C (-328 to 2498°F). The HH303 also offers a software and USB or RS232 interface cable option that allows a PC to read the data.