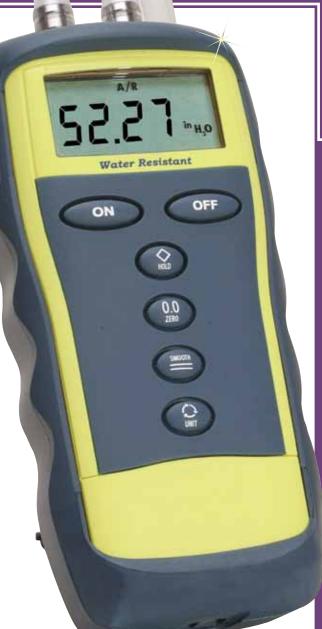

## HIGH ACCURACY, HANDHELD DIGITAL MANOMETER 0 to 50 inH20 (0 to 1.9 psi)

HHP-90, comes complete with 2 "AA" batteries, rubber boot, tilt stand and magnetic mount, and operator's manual, shown actual size. Tubing sold separately.

- 7 Selectable Pressure Scales
- Differential Input with 8 mm (5/16") Tube Connectors
- Water Resistant, IP67 Rated Case
- Rugged Case with Protective Rubber Boot Included
- Magnetic Attachment/Tilt Stand Included
- Backlit Digital Display
- Pushbutton Zero and Hold Features
- ✓ Auto Power-Off after 12 Minutes

TRODEX's HHP-90 is a rugged handheld manometer featuring high accuracy and resolution, fast response time, and selectable engineering units—all at a low cost.

Made of ABS plastic, the HHP-90 is water resistant and comes with a protective rubber boot. Additional features include a built-in tilt stand and magnetic mount and a backlit LCD, which is easy to see even in poor light.