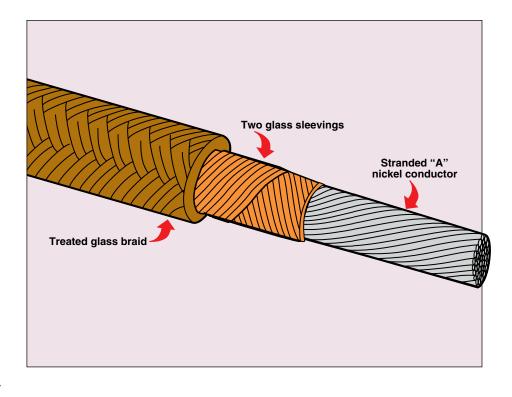

## Glass Insulated High Temperature Heater Hook-Up Wire

**HTGG Series** 

- ✓ 250°C (482°F)

  Temperature Rating
- ✓ UL and CSA Certified
- ✓ Single Stranded "A" Nickel Conductor
- Glass Insulation with Treated Glass Overbraid
- Ideal for Applications Where Outgassing May Be a Problem
- ✓ Treated Glass Braid

HTGG high-temperature lead wire is specifically engineered for cartridge, band and strip heaters in 250°C (482°F) applications where outgassing may be a problem. This product is also commonly used in higher temperature applications.