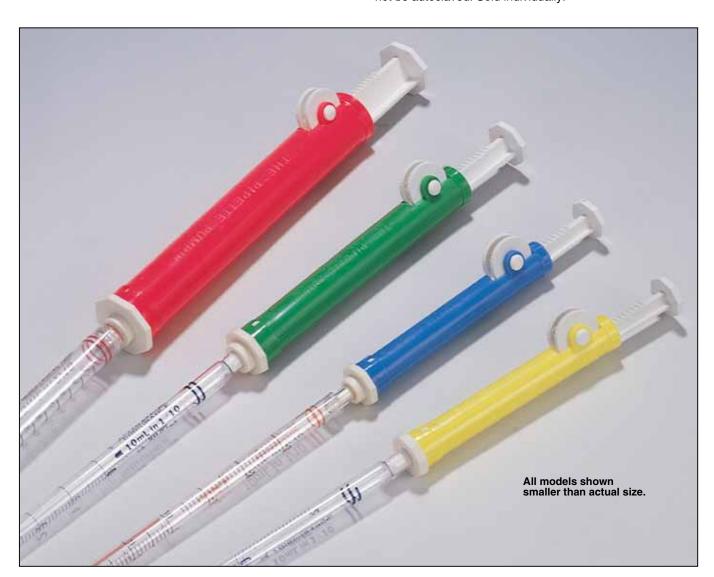

## **Pipette Pump Pipettors** Four Sizes

## LAB-3789 Series

Provides safe, accurate and trouble-free pipetting with simple, one-handed operation. Pipettes fit smoothly into its flexible tapered chuck. The thumbwheel on the side is rotated for precision filling or dispensing, and the plunger may be pressed for quick emptying. It is resistant to acids and alkalis. Disassemble all parts for cleaning and before autoclaving at 121°C (250°F) for 20 minutes except the chuck which should not be autoclaved. Sold individually.

| To Order      |               |        |
|---------------|---------------|--------|
| Model No.     | Pipette Up To | Color  |
| LAB-378960000 | 0.2 ml        | Yellow |
| LAB-378970000 | 2 ml          | Blue   |
| LAB-378980000 | 10 ml         | Green  |
| LAB-378990000 | 25 ml         | Red    |