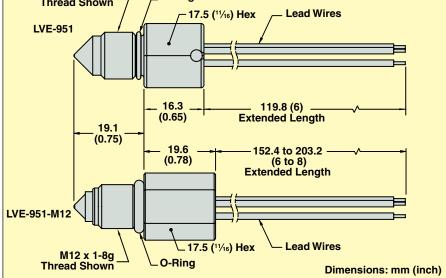

Approvals: CE, IP66/67,

ROHS compliant

\* These switches are not for use in freezing liquid or steam/high condensation environments.

larger than actual size. 1/4 MNPT **O-Ring Thread Shown** 17.5 (11/16) Hex **Lead Wires** LVE-951