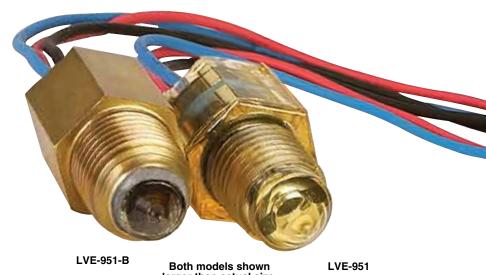

## LVE-950 Series

- ✓ Polysulfone or Brass Construction
- Smallest Electro-Optical **Sensor Available**
- ✓ No Moving Parts

The LVE-950 Series are the smallest electro-optic liquid level sensors TRODEX offers, they also carry a high operating temperature capability at 110°C (230°F). The Polysulfone housing ensures this sensor is compatible for use in a broad range of media. The LVE-950 design features an over-molded electronics insert, TPE insulated wires, and fluorosilicone O-ring seals that create a water-tight, environmentally resistant assembly. With its brass housing and fused glass prism, the LVE-951-B is built to be more durable in challenging environments, including outdoors and engine bays. The LVE-950 is a perfect choice for industrial applications desiring an extremely small, 'no-moving-parts' sensor rated for high temperatures.

| To Order        |                                                                     |
|-----------------|---------------------------------------------------------------------|
| Model No.       | Description                                                         |
| LVE-951         | Optical polysulfone level switch,12 Vdc wet sink, ¼ MNPT            |
| LVE-952         | Optical polysulfone level switch, 12 Vdc dry sink, ¼ MNPT           |
| LVE-951-M12     | Optical polysulfone level switch,12 Vdc wet sink, M12 x 1-8 thread  |
| LVE-952-M12     | Optical polysulfone level switch, 12 Vdc dry sink, M12 x 1-8 thread |
| LVE-951-B       | Optical brass level switch, 12 Vdc wet sink, ¼ MNPT                 |
| Accessories     |                                                                     |
| LVE-950-R       | DC relay board higher current loads, power 120 Vac                  |
| LVE-950-R-NEMA4 | DC switchbox higher current loads, power 120 Vac NEMA 4             |