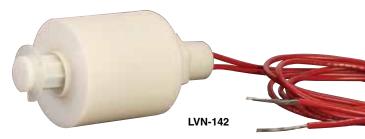

## LVN-140 Series

- Compact Size
- ✓ NSF Standard 61 Approved (LVN-142)
- Install for Either Normally Open or Normally Closed Operation

With high reliability and low cost, the LVN-140 Series level switchs are recommended for many OEM applications. With the compact design, the switch is ideal for restricted or limited space. The reed switch design allows the user to select as either normally open or normally closed by simply removing the retaining clip and inverting the position of the float. The LVN-142 NSF approved polypropylene construction is ideal for beverage dispensing and ice machines.

Operating Pressure Maximum:

3 bar @ 20°C (50 psi @ 70°F)

| To Order          |                                                              |
|-------------------|--------------------------------------------------------------|
| Model No.         | Description                                                  |
| LVN-141           | Vertical polypropylene level switch 1/8 NPT thread           |
| LVN-141-G         | Vertical polypropylene level switch 1/8 G thread             |
| LVN-141-M12       | Vertical polypropylene level switch M12 thread               |
| LVN-142           | Vertical NSF polypropylene level switch 1/8 NPT thread       |
| LVN-142-G         | Vertical NSF polypropylene level switch 1/8 G thread         |
| LVN-142-M12       | Vertical NSF polypropylene level switch M12 thread           |
| Accessories       |                                                              |
| M12C-PVC-4-S-F-5  | M12 connector with 5 m (16.4') PVC cable and stripped leads  |
| M12C-PVC-4-S-F-10 | M12 connector with 10 m (32.8') PVC cable and stripped leads |