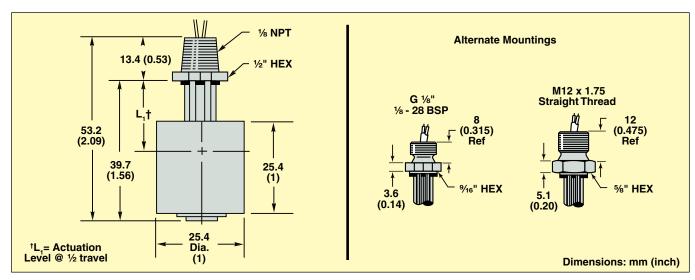

## **SPECIFICATIONS**

Switch Rating: SPST, 20VA

Lead Wire: 610 mm (24") No. 22 AWG,

PFA jacket

Mounting: Vertical 1/8 NPT, 1/8 G or M12

Minimum Liquid Sp. Gr. 0.60

**Operating Temperature:** 

**LVN-141:** -40 to 80°C (-40 to 176°F) **LVN-142:** -40 to 107°C (-40 to 225°F)

Operating Pressure Maximum:

3 bar @ 20°C (50 psi @ 70°F)

| To Order          |                                                              |
|-------------------|--------------------------------------------------------------|
| Model No.         | Description                                                  |
| LVN-141           | Vertical polypropylene level switch 1/8 NPT thread           |
| LVN-141-G         | Vertical polypropylene level switch 1/8 G thread             |
| LVN-141-M12       | Vertical polypropylene level switch M12 thread               |
| LVN-142           | Vertical NSF polypropylene level switch 1/8 NPT thread       |
| LVN-142-G         | Vertical NSF polypropylene level switch 1/8 G thread         |
| LVN-142-M12       | Vertical NSF polypropylene level switch M12 thread           |
| Accessories       |                                                              |
| M12C-PVC-4-S-F-5  | M12 connector with 5 m (16.4') PVC cable and stripped leads  |
| M12C-PVC-4-S-F-10 | M12 connector with 10 m (32.8') PVC cable and stripped leads |