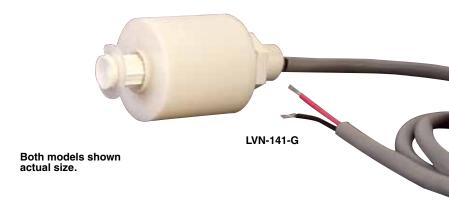

## LVN-140 Series

- Compact Size
- ✓ NSF Standard 61 Approved (LVN-142)
- Install for Either Normally Open or Normally Closed Operation

With high reliability and low cost, the LVN-140 Series level switchs are recommended for many OEM applications. With the compact design, the switch is ideal for restricted or limited space. The reed switch design allows the user to select as either normally open or normally closed by simply removing the retaining clip and inverting the position of the float. The LVN-142 NSF approved polypropylene construction is ideal for beverage dispensing and ice machines.

Operating Pressure Maximum:

3 bar @ 20°C (50 psi @ 70°F)

| To Order          |                                                              |
|-------------------|--------------------------------------------------------------|
| Model No.         | Description                                                  |
| LVN-141           | Vertical polypropylene level switch 1/8 NPT thread           |
| LVN-141-G         | Vertical polypropylene level switch 1/8 G thread             |
| LVN-141-M12       | Vertical polypropylene level switch M12 thread               |
| LVN-142           | Vertical NSF polypropylene level switch 1/8 NPT thread       |
| LVN-142-G         | Vertical NSF polypropylene level switch 1/8 G thread         |
| LVN-142-M12       | Vertical NSF polypropylene level switch M12 thread           |
| Accessories       |                                                              |
| M12C-PVC-4-S-F-5  | M12 connector with 5 m (16.4') PVC cable and stripped leads  |
| M12C-PVC-4-S-F-10 | M12 connector with 10 m (32.8') PVC cable and stripped leads |