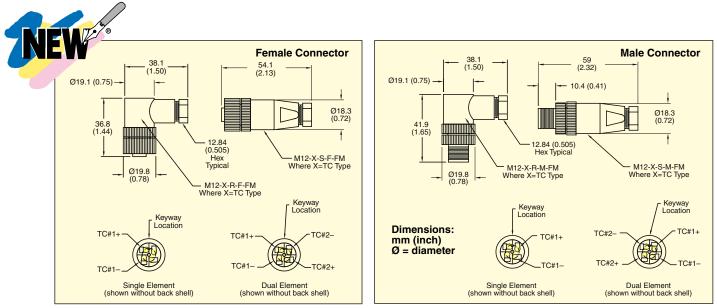

The field mount M12 connectors can be attached to existing sensor or extension cables with #18 to #24AWG conductors and a 4 to 6 mm (0.16 to 0.24") cable diameter in the field by means of screw type connections. Male and female connectors, with straight or right angled connection styles provide a wide selection of connection options.