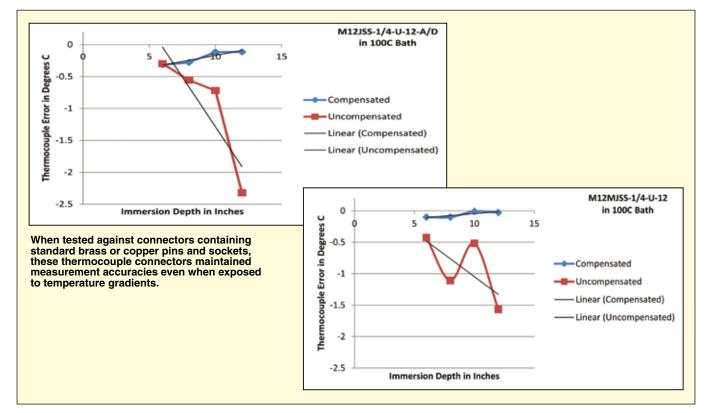

## Compensated M12 Field Mount

30

M12-FM Series

- Field Mount
- Includes Thermocouple Pins and Sockets
- Improves Accuracy Over Standard Connectors
- Provide Convenient Connection to Equipment M12 Connections
- Available as Right Angled or Straight Connections
- IP67 Rated
- Maximum Connector Temperature 85°C (185°F)