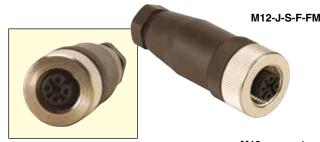

## Compensated M12 Field Mount

30

M12-FM Series

- Field Mount
- Includes Thermocouple Pins and Sockets
- Improves Accuracy Over Standard Connectors
- Provide Convenient Connection to Equipment M12 Connections
- Available as Right Angled or Straight Connections
- IP67 Rated
- Maximum Connector Temperature 85°C (185°F)

The field mount M12 connectors can be attached to existing sensor or extension cables with #18 to #24AWG conductors and a 4 to 6 mm (0.16 to 0.24") cable diameter in the field by means of screw type connections. Male and female connectors, with straight or right angled connection styles provide a wide selection of connection options.



M12 connectors shown actual size.



M12-J-S-M-FM



## **Color Codes**

| Thermocouple Type | ANSI Color Code (Positive/Negative) | IEC Color Code (Positive/Negative) |
|-------------------|-------------------------------------|------------------------------------|
| K                 | Yellow/Red                          | Green/White                        |
| J                 | White/Red                           | Black/White                        |
| Т                 | Blue/Red                            | Brown/White                        |
| E                 | Purple/Red                          | Rose/White                         |



## Thermocouple Connector

| Model No.**    | Thermocouple Type | Positive Terminal | Negative Terminal |
|----------------|----------------