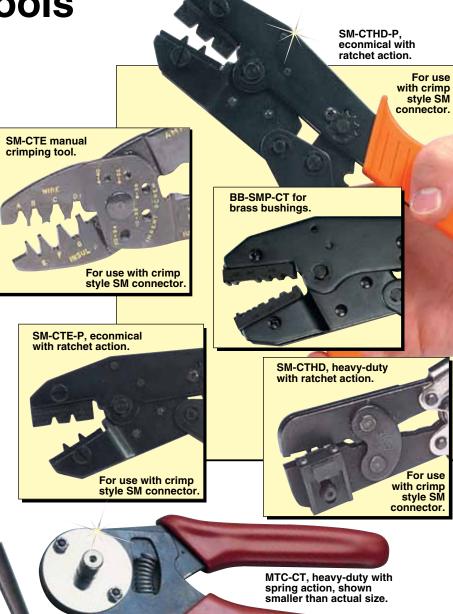

## **Crimping Tools**

- Economical
- Designed for Comfort
- Rubber-Embedded Handles
- Heavy-Duty Precision Crimp Tools with **Ratchet Action**

**TRODEKS's CRIMPING TOOLS** are ideal for many electrical and industrial applications including TRODEKS's thermocouple alloy pins and sockets.

Easy-to-Use Ratchet Action!

Ideal for TL Series terminal lug.

CRIMPING TOOL. to attach the thermocouple spade lugs to your thermocouple wire. Operates on a ratchet principle to assure a complete crimp every time. Shown smaller than actual size.

| Description                                  |
|----------------------------------------------|
| Economical crimping tool with ratchet action |
| Heavy-duty crimping tool with ratchet action |
| Economical crimping tool with ratchet action |
| Heavy-duty crimping tool with ratchet action |
| Economical crimping tool with ratchet action |
| Heavy-duty manual crimping tool              |
| Heavy-duty crimping tool with spring action  |
| Crimping tool for brass bushings             |
| Insertion tool                               |
| Removal tool                                 |
|                                              |

Ordering Examples: CRIMPING TOOL-P, economical crimp tool with ratchet action. CRIMPING TOOL, crimping tool with ratchet action.

For use with

MTC connectors