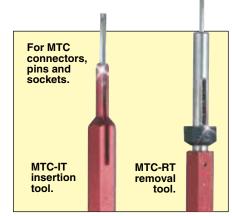

| Description                                  |
|----------------------------------------------|
| Economical crimping tool with ratchet action |
| Heavy-duty crimping tool with ratchet action |
| Economical crimping tool with ratchet action |
| Heavy-duty crimping tool with ratchet action |
| Economical crimping tool with ratchet action |
| Heavy-duty manual crimping tool              |
| Heavy-duty crimping tool with spring action  |
| Crimping tool for brass bushings             |
| Insertion tool                               |
| Removal tool                                 |
|                                              |

Ordering Examples: CRIMPING TOOL-P, economical crimp tool with ratchet action. CRIMPING TOOL, crimping tool with ratchet action.

For use with

MTC connectors