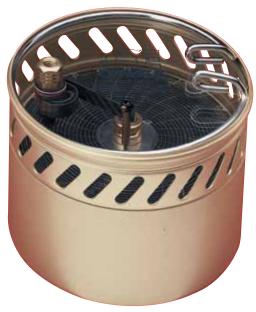

# **Temperature Recorders**

CT-100 Series

CT-300F-1H shown smaller than actual size.

From -40 to 260°C (-40 to 500°F) Low-Temperature **Recorders with Ranges** Up to 104°C (220°F) and Either 1- or 7-Day Charts and 2% Accuracy **Oven Recorders with** Ranges Up to 260°C (500°F) and Either 1- or 24-Hour Charts

TRODEX ® CHART-TEMP® recorders are dry-stylus, springwound, clock-driven circular chart recorders. Simply rewind the drive when replacing the chart. These recorders are excellent for recording temperatures inside buildings, refrigerators, or ovens. Units with ranges up to 260°C (500°F) are available.