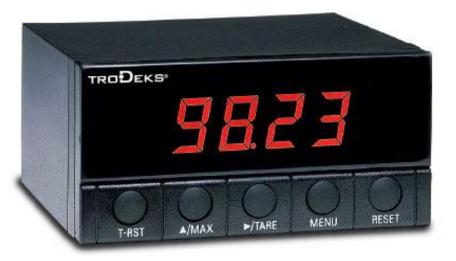

## % DIN, Microprocessor Based pH Meter

**DP24-PH Series** 

- Front Panel Minimum or Maximum
- External Display Hold
- Compact 1/8 DIN Size
- 4-Digit Display

The DP24-PH is an economical, user-friendly panel meter for pH measurement. Its small size allows for easy installation and will accommodate any pH electrode with BNC connector. Temperature compensation is either manual or automatic with use of any  $1000\Omega$  platinum RTD.

The DP24-PH features a compact depth of only 104 mm (4.10"), allowing for mounting in areas with limited panel depth.

## Specifications

Accuracy: ±0.02 pH Resolution: 0.01 pH Input: Impedance >  $10^{12}\Omega$ Operating Temp: 0 to 50°C (32 to 122°F) Storage Temp: -40 to 85°C (-40 to 185°F) Relative Humidity: 95% @ 40°C, non-condensing Temp. Compensation: Manual fixed resistors: Automatic 1000 Ω Pt RTD Display: 4 digit, red LED, 14.2 mm H (0.56") Display Range: 0 to 14 pH Connections: BNC **Power Requirements** Voltage: 115 Vac ±15% standard (230 Vac or 10 to 32 Vdc optional) Frequency: 50 or 60 Hz Power Consumption: 6 watts maximum **Mechanical Specifications** Dimensions: 96 W x 48 H x 104 mm D (3.78 x 1.89 x 4.10") Panel Cutout: 92 W X 45 mm H (1/8 DIN, 3.622 x 1.772") Depth Behind Panel: 100 mm (3.94") Weight: 312 g (11 oz)