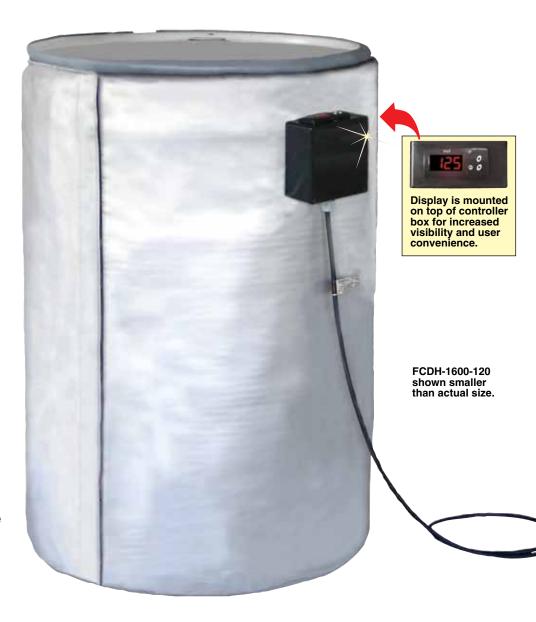

## **FCDH Series**

- ✓ 55 Gallon Wraparound
- ✓ Easy-to-Use Digital Temperature Controller with Audible/ Visual Alarm
- ✓ Low Watt Density
- ✓ Silicone-Coated **Fiberglass Facing**
- ✓ 25 mm (1")
  Fiberglass Insulation
- ✓ Metal and Poly **Drum Models**

The FCDH Series consists of full-coverage insulated drum heaters that provide a safe and efficient method of temperature and viscosity control. An easy-touse digital temperature controller prevents temperature runaway. These heaters use a patented grounded heating element and are designed for indoor use when it is desirable to insulate the entire surface of the drum.

All drum heaters are for 55 gallon size and comes with a digital temperature controller. The 120 Vac models include a 3-prong plug, and the 240 Vac models have stripped leads. FCDH-TOP is an insulation cover that fits on the top of a drum to help prevent heat loss.