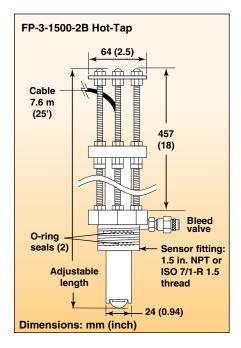

The FP-2541 and FP-3-1500 Series offer the added strength and corrosion resistance of stainless steel for applications requiring low velocity measurement. Unique internal circuitry eliminates the need for magnets in the process fluid, enabling lower flow measurement while maintaining the advantages of insertion-type sensor design. The sensor's unique rotor/bearing design offers low flow measuring capability with increased reliability.

Pipe Size Range: FP-2541: 1.5 to 24" FP-3-1500-2B: 1.5 to 36"

Repeatability: ±0.5% of full range Linearity: ±1% of full range

**MATERIALS** 

Sensor Fitting: 316SS

O-rings: FKM Rotor: CD4MCu

Rotor Bearings: PEEK™

Cable Type: Twisted pair with foil shield

**Cable Length:** 7.6 m (25') 305 m (1000') maximum

FP-2541 flow sensor shown with 152 mm (6") installation ruler, included.

Compatible Meters: DPF700, FPM-5500, FPM-9020A

## Accessories

| Model No.     | Description                                                      |
|---------------|------------------------------------------------------------------|
| FP-3-1500-302 | Hot-tap installation tool                                        |
| FP-3-1500-2B  | Hot-tap flow sensor with 1.5 NPT thread                          |
| FP-3-2540-321 | Replacement rotor and pin for units with serial numbers with "A" |