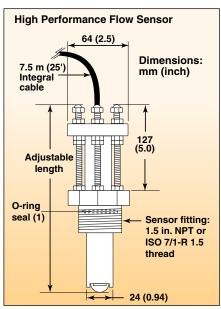

The FP-2541 and FP-3-1500 Series offer the added strength and corrosion resistance of stainless steel for applications requiring low velocity measurement. Unique internal circuitry eliminates the need for magnets in the process fluid, enabling lower flow measurement while maintaining the advantages of insertion-type sensor design. The sensor's unique rotor/bearing design offers low flow measuring capability with increased reliability.

Pipe Size Range: FP-2541: 1.5 to 24" FP-3-1500-2B: 1.5 to 36"

Repeatability: ±0.5% of full range Linearity: ±1% of full range

**MATERIALS** 

Sensor Fitting: 316SS

O-rings: FKM Rotor: CD4MCu

Rotor Bearings: PEEK™

Cable Type: Twisted pair with foil shield

**Cable Length:** 7.6 m (25') 305 m (1000') maximum

FP-2541 flow sensor shown with 152 mm (6") installation ruler, included.

Compatible Meters: DPF700, FPM-5500, FPM-9020A

| To Order  |                                                  |
|-----------|--------------------------------------------------|
| Model No. | Description                                      |
| FP-2541   | High performance flow sensor with 1.5 NPT thread |