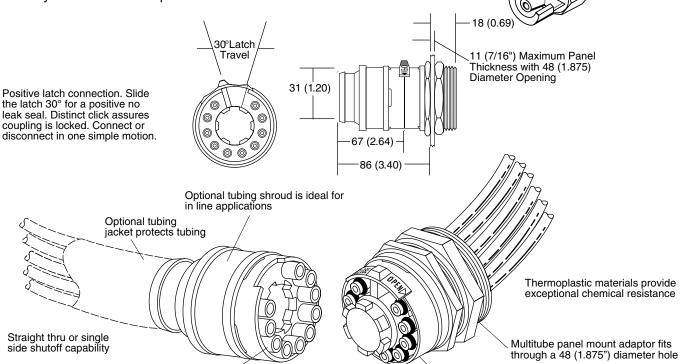

## MULTITUBE QUICK\_COUPLING

Connect 1 to 10 Tubes in One Easy Motion

**FT-T Series** 

- ✓ Dependable—For Vacuum or Pressure
- Lightweight—Adapts Easily to Any Application
- Versatile—Ideal for Panel Mounting or In Line Connections
- Long Life—Replaceable Inserts and Seals Cut Costs
- ✓ Mix Tubing Sizes—Fit Specific Applications Requiring ¼₅, ¼" and 3, 4 mm ID Tubing

Individual O-Ring seal connections assure

leak-free vacuum or pressure connections

Tube fitting insert
TRODEKS's exclusive Multitube Includes

the  $\frac{1}{6}$  ID shrouded tube fitting to eliminate fitting breakage associated with miniature tube fittings.

Patented

Ordering Information: Each coupling body includes ten inserts of one tube size. Purchase inserts of different sizes for replacements of original tube fittings or to mix tube sizes in the coupling. Coupling body does not include optional tubing shroud or panel mount adaptor. Specify separately depending on coupling configuration; i.e. panel mount coupling requires 1 tubing shroud, 1 panel mount adaptor. Tube-to-tube coupling assemblies require 2 tubing shrouds.

Keyed to provide

non-interchangeable hook-up

Note: Connectors supplied with one size tube fitting unless specified otherwise.

Replaceable inserts

Patented.

**Operating Temperature:** 

Delrin®/Celcon® Acetal Fitting Inserts: -40 to 82°C (-40 to 180°F) continuous Polypropylene Fitting Inserts: