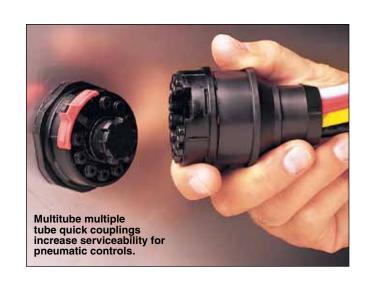

The Multitube Quick Coupling is the most reliable, easy operating multiple tube connection available for plastic tubing. Pneumatic control systems designers appreciate the Multitube advantages and features. The rugged thermoplastic design utilizes the toughness of engineering plastics and provides economy and other user requested features.