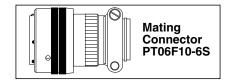

#### **Accessory**

| Model No.  | Description                                                |
|------------|------------------------------------------------------------|
| PT06F10-6S | Mating connector for LCP series load pins, sold separately |