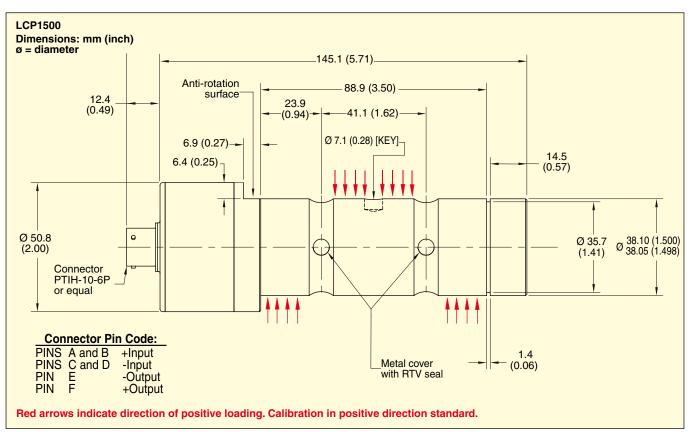

Capacity

Bridge Resistance:  $350 \Omega$  nominal Construction: Stainless Steel Electrical Connector: PTIH-10-6P

(or equivalent)

**Protection Class: IP65** 

## Models with Integral Connector (PTIH-10-6P or Equal)

| To Order |        |             |                       |  |
|----------|--------|-------------|-----------------------|--|
| Capacity |        |             |                       |  |
| lb       | kgf    | Model No.   | Compatible Meters     |  |
| 600      | 272    | LCP375-600  | DPiS, DP41-S, DP25B-S |  |
| 750      | 340    | LCP375-750  | DPiS, DP41-S, DP25B-S |  |
| 1500     | 680    | LCP375-1.5K | DPiS, DP41-S, DP25B-S |  |
| 30,000   | 13,608 | LCP1500-30K | DPiS, DP41-S, DP25B-S |  |