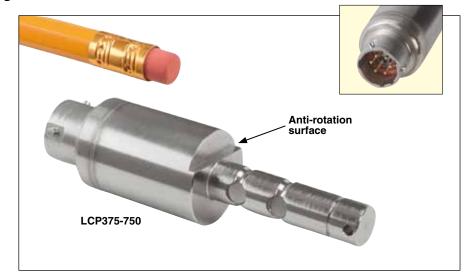

### **LCP Series**

- Dual Shear Beam Technology
- ✓ High 0.50%
  Accuracy Class
- ✓ All Stainless Steel Construction
- ✓ Standard PTIH-10-6P Connector

LCP Series are compact load pins designed for tension and compression measurements. They can be applied on clevis pin shackles, loading cranes, lifting fittings, sprockets and pulley axles by replacing existing shear pins, clevis bolts, clevis pins, shear axles and many other types of pinned joints to control or monitor reaction load on the pins. Applications include measuring of cable tension, structural testing, aerospace and construction, force calibration, lifting systems, mooring systems, hydraulic presses and crane load systems. LCP Series are temperaturecompensated.

## Models with Integral Connector (PTIH-10-6P or Equal)

| To Order |        |             |                       |  |
|----------|--------|-------------|-----------------------|--|
| Capacity |        |             |                       |  |
| lb       | kgf    | Model No.   | Compatible Meters     |  |
| 600      | 272    | LCP375-600  | DPiS, DP41-S, DP25B-S |  |
| 750      | 340    | LCP375-750  | DPiS, DP41-S, DP25B-S |  |
| 1500     | 680    | LCP375-1.5K | DPiS, DP41-S, DP25B-S |  |
| 30,000   | 13,608 | LCP1500-30K | DPiS, DP41-S, DP25B-S |  |