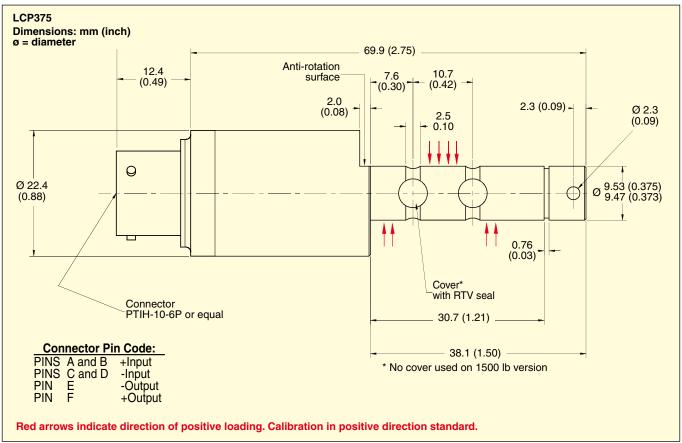

Capacity

Bridge Resistance:  $350 \Omega$  nominal Construction: Stainless Steel Electrical Connector: PTIH-10-6P

(or equivalent)

**Protection Class: IP65** 

## Models with Integral Connector (PTIH-10-6P or Equal)

| To Order |        |             |                       |  |
|----------|--------|-------------|-----------------------|--|
| Capacity |        |             |                       |  |
| lb       | kgf    | Model No.   | Compatible Meters     |  |
| 600      | 272    | LCP375-600  | DPiS, DP41-S, DP25B-S |  |
| 750      | 340    | LCP375-750  | DPiS, DP41-S, DP25B-S |  |
| 1500     | 680    | LCP375-1.5K | DPiS, DP41-S, DP25B-S |  |
| 30,000   | 13,608 | LCP1500-30K | DPiS, DP41-S, DP25B-S |  |