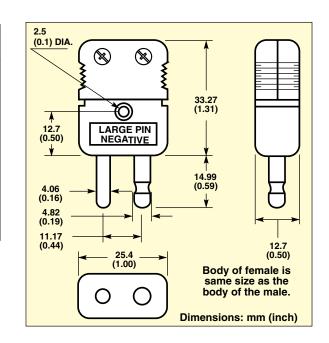

## Solid Pin Standard Extra TRODEKS® **Heavy Duty Connectors**

Rugged Solid Pin Design

✓ Color-Coded

✓ Both Quick Jab-In Wire and Standard Caps Included

- ✓ Captive Cover Screws
- Quick Wiring Cap Accepts Wires up to 14 Gage Solid or 16 Gage Stranded
- Combination Phillips/Slot Screws
- **Fully Compatible with TRODEKS** as Well as All Industry Standard Size Thermocouple Connectors
- Glass-Filled Nylon Rated from -29 to 180°C (-20 to 356°F)