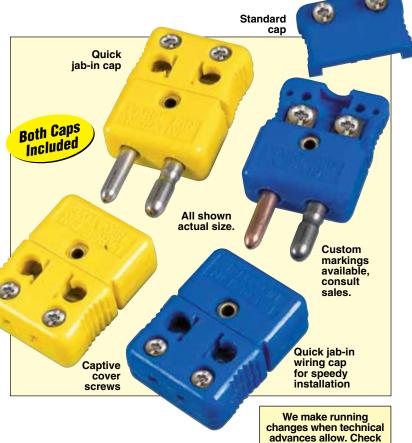

## Solid Pin Standard Extra TRODEKS® **Heavy Duty Connectors**

Rugged Solid Pin Design

✓ Color-Coded

✓ Both Quick Jab-In Wire and Standard Caps Included

- ✓ Captive Cover Screws
- Quick Wiring Cap Accepts Wires up to 14 Gage Solid or 16 Gage Stranded
- Combination Phillips/Slot Screws
- **Fully Compatible with TRODEKS** as Well as All Industry Standard Size Thermocouple Connectors
- Glass-Filled Nylon Rated from -29 to 180°C (-20 to 356°F)

at time of ordering for additional features.