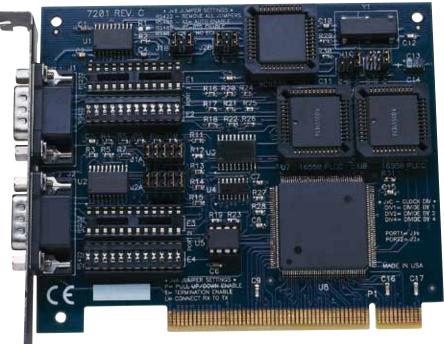

OMG-ULTRACOMM2-PCI shown smaller than actual size.

A serial utility CD is supplied with the OMG-ULTRACOMM2-PCI which includes all the Windows tools necessary to verify the installation and operation of the board. WIN XP/Vista/7 drivers are included as well as support for Linux. The drivers provide IRQ sharing, advanced UART support and serial diagnostic utilities.