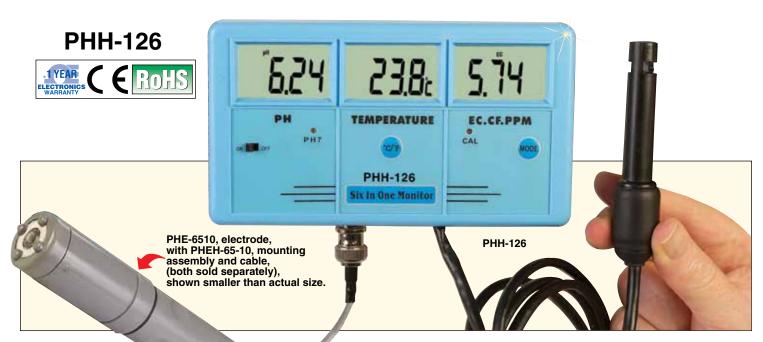

The 6-in-1 PHH-126 meter was designed with a built-in rechargeable battery. The built-in battery can last approximately 3 years, with standard charging time of approximately 2 hours. The PHH-126 can measure 4 parameters including pH (probe sold separately), temperature, conductivity and TDS. This multi-parameter water quality monitor is a versatile instrument with reliable multi-probe system which is easy-to-use and easy-to-read. It features simultaneous measurements of pH probe (sold separately), temperature (°C or °F), conductivity (EC or CF) or TDS with a single push of a button. The PHH-126 is economical and designed for both nontechnical and technical personnel to use.

#### **Accessories**

| Model No.  | Description                                                |
|------------|------------------------------------------------------------|
| PHE-1311   | pH lab electrode (single junction)                         |
| ORE-1411   | ORP electrode                                              |
| PHE-6510   | pH electrode for tank mount (cable sold separately)        |
| PHEH-65-10 | Mounting assembly for PHE-6510 electrode (sold separately) |
| CDSA-1500  | 1500 μS conductivity solution                              |
| PHA-4      | pH 4 calibration solution                                  |
| PHA-7      | pH 7 calibration solution                                  |
| PHA-10     | pH 10 calibration solution                                 |
| PHH-120-PS | Replacement power supply/charger                           |