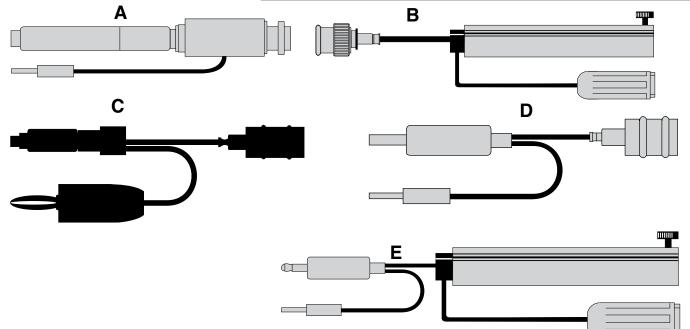

## **Meter Adaptors**

|   | Model No. | Converts Meter From | To Electrode Type |
|---|-----------|---------------------|-------------------|
| Α | PHMA-UB   | U.S. Standard       | BNC               |
| В | PHMA-BU   | BNC                 | U.S. Standard     |
| С | PHMA-RB   | Radiometer          | BNC               |
| D | PHMA-CB   | Corning 5 & 6       | BNC               |
| Ε | PHMA-CU   | Corning 5 & 6       | U.S. Standard     |